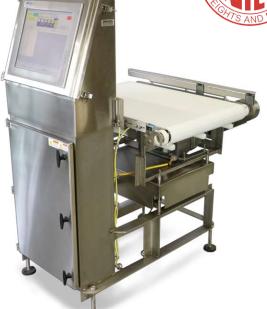

WeighMore® In-Motion Conveyor Scale with 17" touchscreen monitor and Scale Data System (SDS).