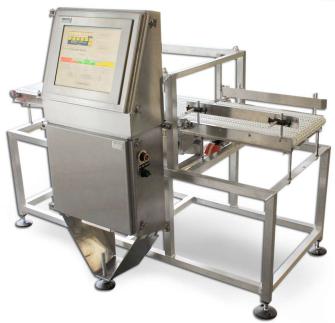

  • Smooth belt driven design ensures minimal
- vibration during weighments
- Safety stops help protect load cells from abusive treatment

WeighMore® In-Motion Conveyor Scale with Scale Data System (SDS), infeed/outfeed conveyor, guide rails and draft shield