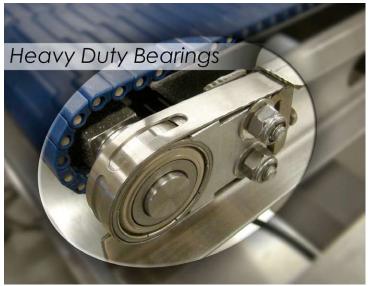

e® In-Motion Conveyor Scale with Scale Data System (SDS), infeed/outfeed conveyor, guide rails and draft shield









## For All Your In-Motion Weighing Needs, Go With A Top Quality Vande Berg Scales **WEIGHMORE® In-Motion Conveyor Scale!**



Actual weight indicator incorporated into our touchscreen controllers.

| acity X | Resolutio        | n                          |
|---------|------------------|----------------------------|
| x       | 0.1              | lb                         |
| x       | 0.05             | lb                         |
| x       | 0.02             | lb                         |
| x       | 0.01             | lb                         |
| x       | 0.005            | lb                         |
|         | x<br>x<br>x<br>x | x 0.05<br>x 0.02<br>x 0.01 |



Heavy-duty bearings provide long service life

# **Optional Features:**

- VFD to change conveyor speeds
- Aluminum construction for dry environments
- Stainless steel construction for washdown and foodgrade environments
- Large 17-inch touchscreen HMI for ease of operator viewing and interface
- Draft shield protects scale from environment triggered weighing errors



In-motion conveyor scales use easily replaceable modular plastic belting with a single rotating drive shaft.



Photoeyes start and stop the weighment process.

Scan this 2D barcode to see our in-motion conveyor scales in action!





No parts pricing sucker punches!

We use standard, industry-available components that are often easily attainable from multiple vendors, in the design and construction of our equipment assuri