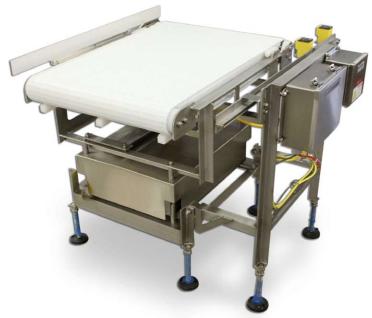

  • Smooth belt driven design ensures minimal
- vibration during weighments
- Safety stops help protect load cells from abusive treatment

WeighMore® In-Motion Conveyor Scale with Scale Data System (SDS), infeed/outfeed conveyor, guide rails and draft shield