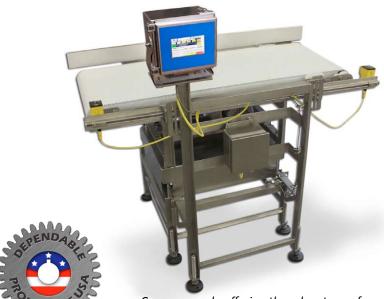

## For All Your In-Motion Weighing Needs, Go With A Top Quality Vande Berg Scales **WEIGHMORE® In-Motion Conveyor Scale!**

Actual weight indicator incorporated into our touchscreen controllers.

| acity X | Resolutio        | n                          |
|---------|------------------|----------------------------|
| x       | 0.1              | lb                         |
| x       | 0.05             | lb                         |
| x       | 0.02             | lb                         |
| x       | 0.01             | lb                         |
| x       | 0.005            | lb                         |
|         | x<br>x<br>x<br>x | x 0.05<br>x 0.02<br>x 0.01 |