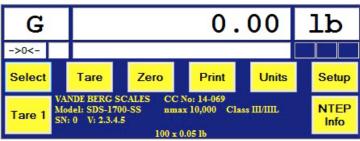

## For All Your In-Motion Weighing Needs, Go With A Top Quality Vande Berg Scales **WEIGHMORE® In-Motion Conveyor Scale!**

Actual weight indicator incorporated into our touchscreen controllers.

| acity X | Resolutio        | n                          |
|---------|------------------|----------------------------|
| x       | 0.1              | lb                         |
| x       | 0.05             | lb                         |
| x       | 0.02             | lb                         |
| x       | 0.01             | lb                         |
| x       | 0.005            | lb                         |
|         | x<br>x<br>x<br>x | x 0.05<br>x 0.02<br>x 0.01 |