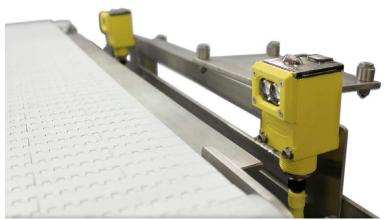

In-motion conveyor scales use easily replaceable modular plastic belting with a single rotating drive shaft.

Photoeyes start and stop the weighment process.

Scan this 2D barcode to see our in-motion conveyor scales in action!