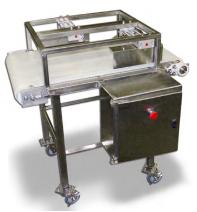

Product holding conveyors keep your product stationary

Easy wash-down access to all areas of the conveyor

Indexing conveyors allow boxes to be appropriately spaced for further applications

Optional divert to remove out-oftolerance products