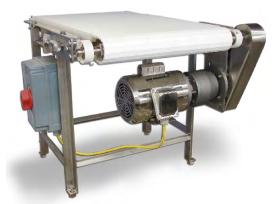

Product holding conveyors keep your product stationary

Easy wash-down access to all areas of the conveyor

Indexing conveyors allow boxes to be appropriately spaced for further applications

Optional divert to remove out-oftolerance products