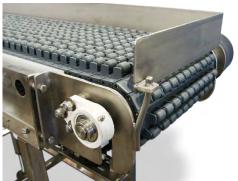

Let us move it for you!

Incline conveyor with flights & cleanable product guides

Conveying product in a labeling and palletizing room

Box turning conveyors to rotate your products in motion

We build conveyors and conveyor systems designed to fit into any of your production lines or to function in stand-alone applications. Vande Berg Scales manufactures conveyers built with food-grade stainless steel and are specially designed for wash-down and harsh environments. Our conveyors and conveyor systems can also be incorporated into your facility's traceability system to track production from start to finish. Easy access to all direct contact surfaces makes wash-down easy and there is no need to stop the conveyors to clean them.

Vande Berg Scales' conveyors and conveyor systems offer the flexibility of choosing a standard size or having a conveyor or system engineered to exactly fit your needs. The conveyors and systems are made to be compatible with our NTEP Approved conveyor scales, sortation systems, or as a stand alone system. Stainless steel construction assures durability, reliability, and longevity. Whether you need a single conveyor or a complete system, a standard size or one built to your specifications, we can deliver the conveyors to fit your needs.