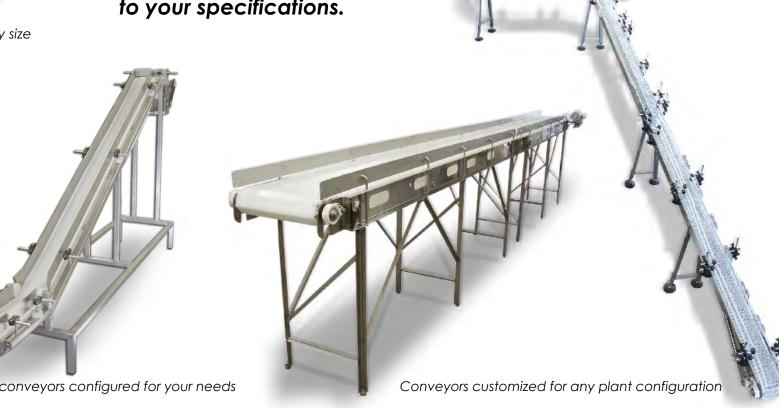

Vande Berg Scales' conveyors and conveyor systems offer the flexibility of choosing a standard size or having a conveyor or system engineered to exactly fit your needs. The conveyors and systems are made to be compatible with our NTEP Approved conveyor scales, sortation systems, or as a stand alone system. Stainless steel construction assures durability, reliability, and longevity. Whether you need a single conveyor or a complete system, a standard size or one built to your specifications, we can deliver the conveyors to fit your needs.

What we do best is solve problems! We provide distribution centers and manufacturing plants with high quality, stainless steel conveyor systems. Through the years, our conveyor systems have helped large warehousing and distribution centers increase productivity, move products and materials faster, easier, increase efficiency, and have helped increase plants' bottom line.

Stand alone conveyor with angleiron legs for wash-down compatibility

Inclined converging conveyor with box turner & non-slip treading

3 to 1 lane, line converger

Configure a conveyor today!

Stand alone conveyors of various sizes, heights, and lengths