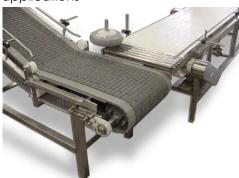

Stand alone conveyor with angleiron legs for wash-down compatibility

Inclined converging conveyor with box turner & non-slip treading

3 to 1 lane, line converger

Configure a conveyor today!

Stand alone conveyors of various sizes, heights, and lengths