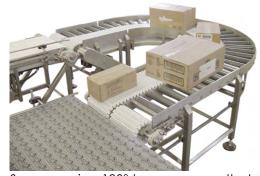

Stand alone conveyor with angleiron legs for wash-down compatibility

Inclined converging conveyor with box turner & non-slip treading

3 to 1 lane, line converger

Configure a conveyor today!

Stand alone conveyors of various sizes, heights, and lengths