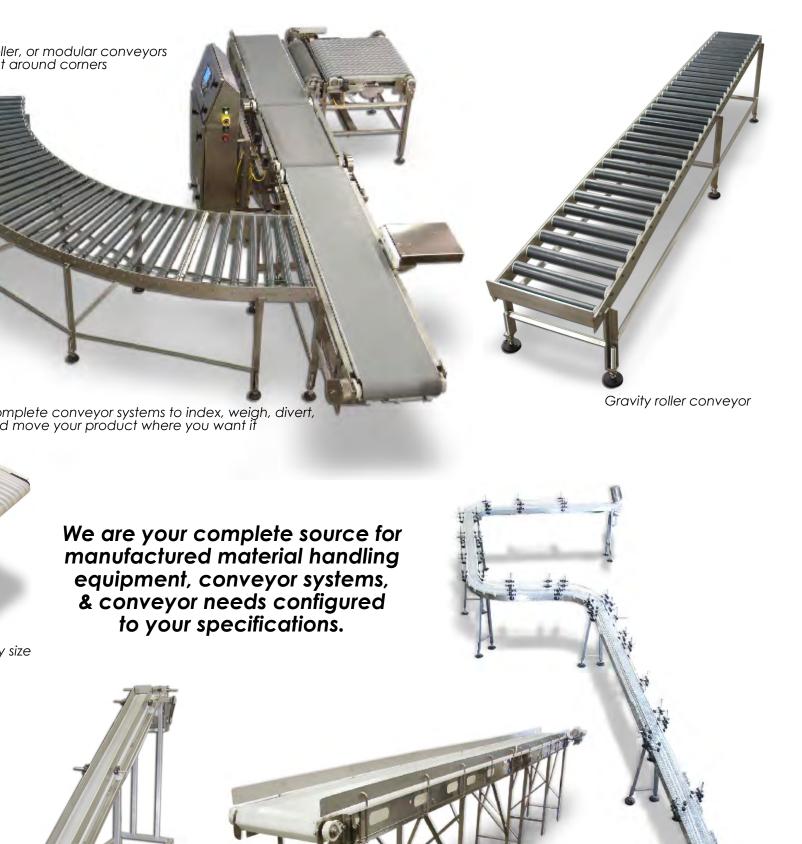

Let us move it for you!

Incline conveyor with flights & cleanable product guides

Conveying product in a labeling and palletizing room

Box turning conveyors to rotate your products in motion

We build conveyors and conveyor systems designed to fit into any of your production lines or to function in stand-alone applications. Vande Berg Scales manufactures conveyers built with food-grade stainless steel and are specially designed for wash-down and harsh environments. Our conveyors and conveyor systems can also be incorporated into your facility's traceability system to track production from start to finish. Easy access to all direct contact surfaces makes wash-down easy and there is no need to stop the conveyors to clean them.

Vande Berg Scales' conveyors and conveyor systems offer the flexibility of choosing a standard size or having a conveyor or system engineered to exactly fit your needs. The conveyors and systems are made to be compatible with our NTEP Approved conveyor scales, sortation systems, or as a stand alone system. Stainless steel construction assures durability, reliability, and longevity. Whether you need a single conveyor or a complete system, a standard size or one built to your specifications, we can deliver the conveyors to fit your needs.

What we do best is solve problems! We provide distribution centers and manufacturing plants with high quality, stainless steel conveyor systems. Through the years, our conveyor systems have helped large warehousing and distribution centers increase productivity, move products and materials faster, easier, increase efficiency, and have helped increase plants' bottom line.