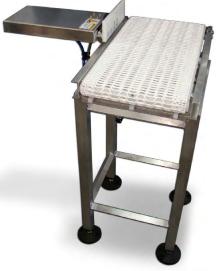

Product holding conveyors keep your product stationary

Easy wash-down access to all areas of the conveyor

Indexing conveyors allow boxes to be appropriately spaced for further applications

Optional divert to remove out-oftolerance products