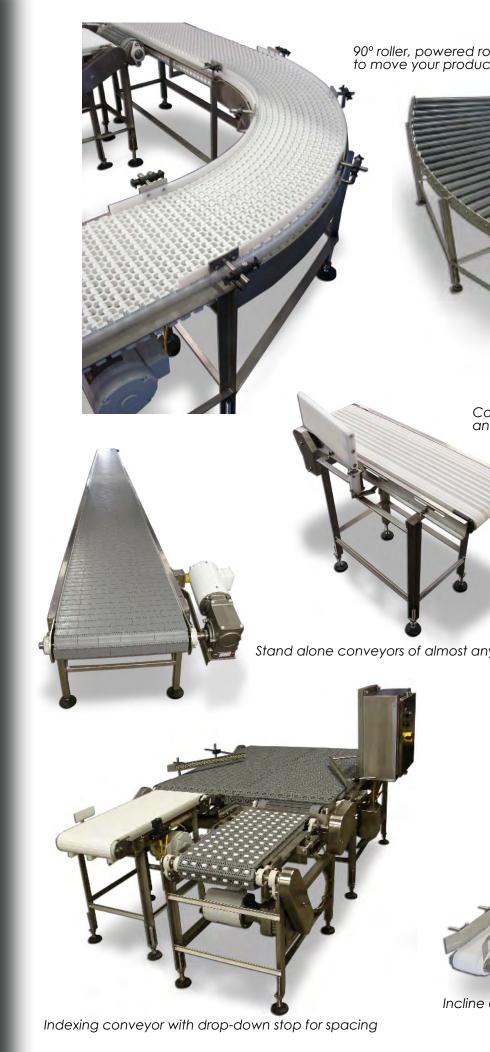

## **Conveyors & Conveyor Systems**

Finding nickels & dimes in better yield design

We're your leader in conveyors and conveyor technology!

CONTROL YOUR PLANT; CONTROL YOUR BOTTOM LINE!

Vande Berg Scales gives your plant state-of-theart automated material handling capability. We engineer and design our conveyors with you in mind. This, along with our extensive knowledge of applications allows us to develop conveyor systems that fit your plant's needs. At Vande Berg Scales, we manufacture conveyors that are very cost effective, easily expandable, and easily reconfigured. With a little imagination and a small investment, you can do wonders with reducing manual material handling through the use of our conveyor systems!

Let us move it for you!

Incline conveyor with flights & cleanable product guides

Conveying product in a labeling and palletizing room

Box turning conveyors to rotate your products in motion

We build conveyors and conveyor systems designed to fit into any of your production lines or to function in stand-alone applications. Vande Berg Scales manufactures conveyers built with food-grade stainless steel and are specially designed for wash-down and harsh environments. Our conveyors and conveyor systems can also be incorporated into your facility's traceability system to track production from start to finish. Easy access to all direct contact surfaces makes wash-down easy and there is no need to stop the conveyors to clean them.

Vande Berg Scales' conveyors and conveyor systems offer the flexibility of choosing a standard size or having a conveyor or system engineered to exactly fit your needs. The conveyors and systems are made to be compatible with our NTEP Approved conveyor scales, sortation systems, or as a stand alone system. Stainless steel construction assures durability, reliability, and longevity. Whether you need a single conveyor or a complete system, a standard size or one built to your specifications, we can deliver the conveyors to fit your needs.