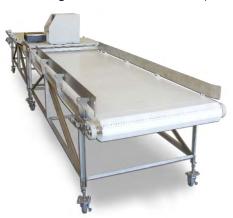

Stand alone conveyor with angleiron legs for wash-down compatibility

Inclined converging conveyor with box turner & non-slip treading

3 to 1 lane, line converger

Configure a conveyor today!

Stand alone conveyors of various sizes, heights, and lengths