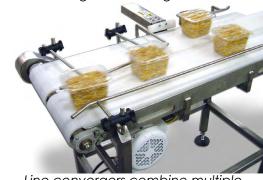

Space-saving 180° turn conveyor that prevents boxes from spinning

Divert conveyors can be added to remove out-of-tolerance products

Line convergers combine multiple lines to single lines

770 7th St NW • Sioux Center, IA 51250 Fax 712.722.0900 • 712.722.1181 info@vbssys.com • www.vbssys.com &