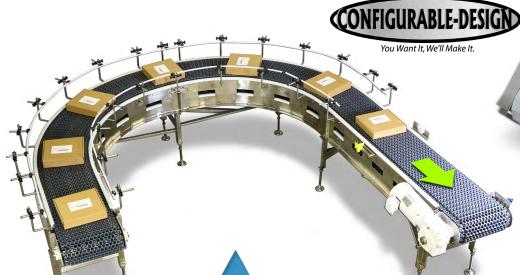

Space-saving 180° turn conveyor that prevents boxes from spinning

Divert conveyors can be added to remove out-of-tolerance products

Line convergers combine multiple lines to single lines

770 7th St NW • Sioux Center, IA 51250 Fax 712.722.0900 • 712.722.1181 info@vbssys.com • www.vbssys.com &