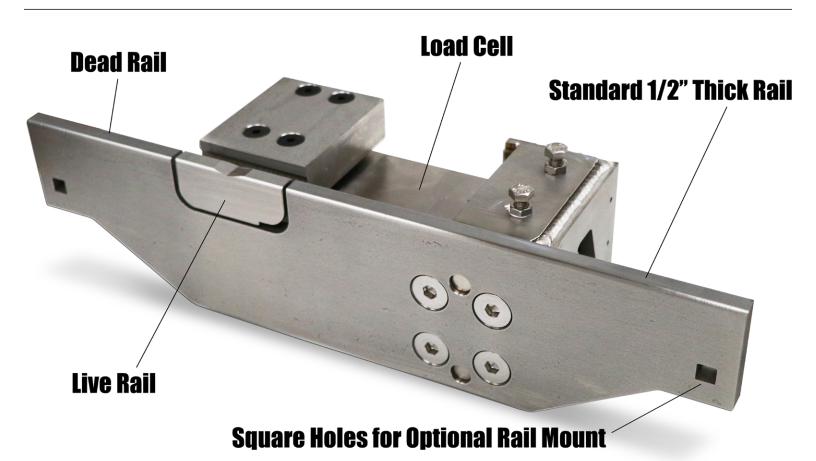

Installation: cut 18" from the existing rail system and weld the scale to the rail. Brackets then need to be placed from the scale to the wall or the ceiling.

This dipped center in the rail settles the trolley before measurement, insuring a highly accurate weight assessment.

## Features:

- NTEP certified
- High accuracy
- Easy installation
- Rugged design for harsh operating environments
- Unique design allows the trolley to settle & insure an accurate weighment
- Easily interfaces with a variety of NTEP certified weight indicators capable of 5,000 divisions
- Comes with 40' of cable
- Can be used in rail-around in packing houses for P& S testing