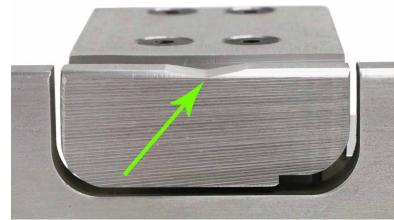

## **Static Monorail Scales**

Finding nickels & dimes

The Vande Berg Scales Static Monorail Scale is a legal-for-trade NTEP-certified monorail that is ideal for highly accurate static weighing.

**Operation**: as a trolley rolls onto the live rail, it eases into the dipped center. This low spot on the live rail settles the trolley before measurement, insuring a highly accurate weight assessment.

Installation: cut 18" from the existing rail system and weld the scale to the rail. Brackets then need to be placed from the scale to the wall or the ceiling.

This dipped center in the rail settles the trolley before measurement, insuring a highly accurate weight assessment.