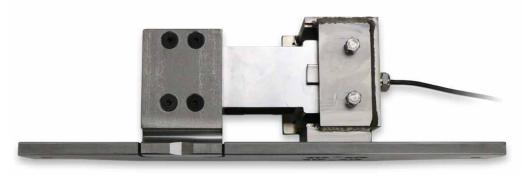

Stainless Steel Static Monorail Scale

in better yield design

## Capacity Options:

- 1,000 lb x 0.2 lb capacity
  500 lb x 0.1 lb capacity

Top view of the static monorail scale

Representation of the static weighing of a carcass on our static monorail. Using the monorail with a ZM-303 indicator with keyboard allows entry of a specific trolley tare.