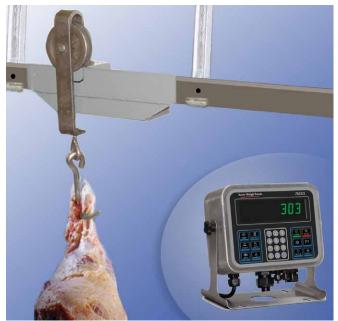

## **Static Monorail Scales**

Finding nickels & dimes

The Vande Berg Scales Static Monorail Scale is a legal-for-trade NTEP-certified monorail that is ideal for highly accurate static weighing.

**Operation**: as a trolley rolls onto the live rail, it eases into the dipped center. This low spot on the live rail settles the trolley before measurement, insuring a highly accurate weight assessment.

## Capacity Options:

- 1,000 lb x 0.2 lb capacity
  500 lb x 0.1 lb capacity

Top view of the static monorail scale

Representation of the static weighing of a carcass on our static monorail. Using the monorail with a ZM-303 indicator with keyboard allows entry of a specific trolley tare.