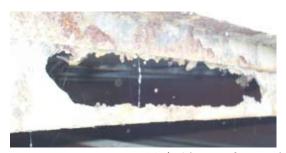

Support tin rusted & concrete deteriorating

Scale deck rubbing from coping rust