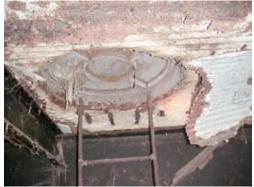

Support tin rusted & concrete deteriorating

Scale deck rubbing from coping rust