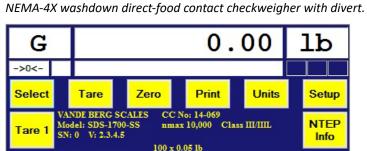

## The WeighMore<sup>®</sup> In-motion Checkweigher with 17" Touchscreen Controller provides:

- Operator Efficiency. Clear, intuitive inputs. Easy menu navigation
  Network communication and USB
- ports standard
- Information at-a-glance. Production data, statistical records, historical graphs • Low capacity checkweighing to < 1 gram
- sensitivity available
- High capacity checkweighing for products weighing hundreds of pounds
  Three conveyor design: in-feed conveyor, conveyor scale, exit conveyor
- Single or multiple lanes available for hundreds of pieces per minute throughput