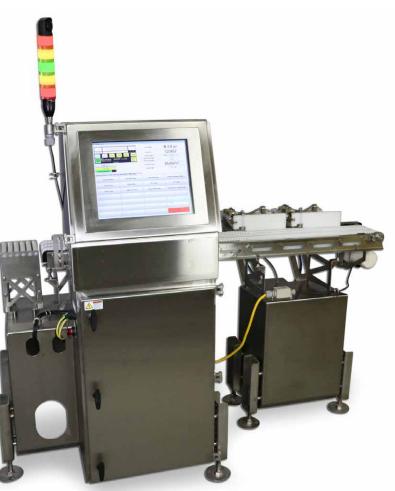

#### WEIGHMORE® Checkweigher with 17" Touchscreen Controller

Vande Berg Scales<sup>®</sup> WEIGHMORE<sup>®</sup> In-Motion (Dynamic) Checkweighers employ state-ofthe-art features which make them the best value in the industry. Our checkweighers give you an accurately-weighed product that you and your customers can trust.

In-motion checkweigher with infeed conveyor (right), 17-inch HMI touchscreen and outfeed conveyor with divert mechanism

In-motion cheese checkweigher with infeed conveyor (left), 17-inch HMI touchscreen and outfeed conveyor with 2 divert mechanisms.