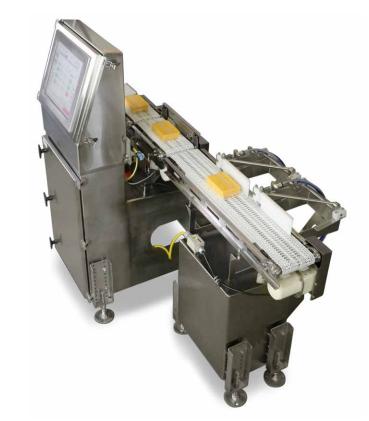

In-motion checkweigher with infeed conveyor (right), 17-inch HMI touchscreen and outfeed conveyor with divert mechanism

In-motion cheese checkweigher with infeed conveyor (left), 17-inch HMI touchscreen and outfeed conveyor with 2 divert mechanisms.