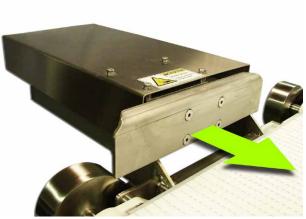

# **Innovative Design Features**

Infeed conveyor (left) ensures smooth product transition by consistent belt speeds, which improve performance.

This heavy-duty stainless steel divert ensures tens of thousands of trouble-free cycles.