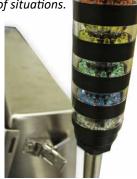

### Choice of frames, depending on your environment:

- Food Grade, Stainless Steel construction, NEMA 4X
- Aluminum frame option for extra economy

Light posts can alert a worker to a variety of situations.