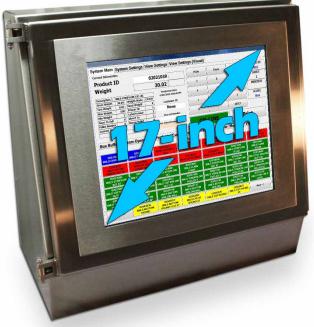

#### WEIGHMORE® Checkweigher with 17" Touchscreen Controller

Vande Berg Scales<sup>®</sup> WEIGHMORE<sup>®</sup> In-Motion (Dynamic) Checkweighers employ state-ofthe-art features which make them the best value in the industry. Our checkweighers give you an accurately-weighed product that you and your customers can trust.

Our large 17" touchscreen controller provides operator efficiency, clear, intuitive inputs and easy menu navigation.