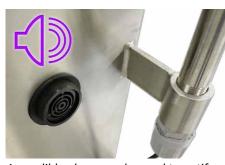

An audible alarm can be used to notify a worker of multiple rejects.

"You guys are getting it right; top to bottom, stem to stern, front to back - your whole organization just impresses the hell out of me...You outperform all of the competition every day: Parts, service, all of it - we just really appreciate what you're doing over there. Thank you."