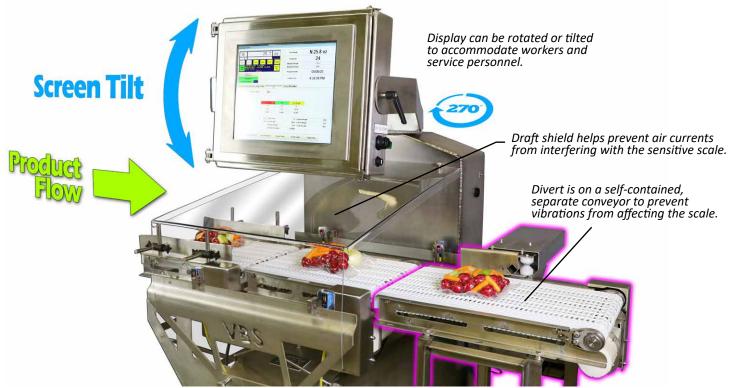

Our large 17" touchscreen controller provides operator efficiency, clear, intuitive inputs and easy menu navigation.

## The WeighMore<sup>®</sup> In-motion Checkweigher with 17" Touchscreen Controller provides:

- Operator Efficiency. Clear, intuitive inputs. Easy menu navigation
  Network communication and USB
- ports standard
- Information at-a-glance. Production data, statistical records, historical graphs • Low capacity checkweighing to < 1 gram
- sensitivity available
- High capacity checkweighing for products weighing hundreds of pounds
  Three conveyor design: in-feed conveyor, conveyor scale, exit conveyor
- Single or multiple lanes available for hundreds of pieces per minute throughput

# **Innovative Design Features**

Infeed conveyor (left) ensures smooth product transition by consistent belt speeds, which improve performance.

This heavy-duty stainless steel divert ensures tens of thousands of trouble-free cycles.