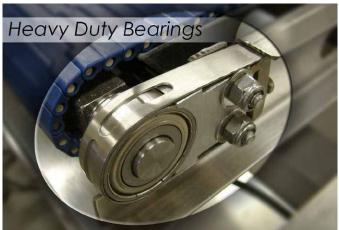

Heavy-duty bearings provide long service life.

Incline checkweigher with inline divert to remove out-of-weight packages

Modular plastic belting - with individually replaceable sections (blue highlight) - makes replacement and washdown a breeze.