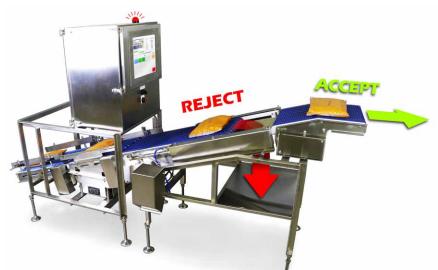

In-motion checkweigher with infeed conveyor (right), 17-inch HMI touchscreen and outfeed conveyor with divert mechanism

In-motion cheese checkweigher with infeed conveyor (left), 17-inch HMI touchscreen and outfeed conveyor with 2 divert mechanisms.