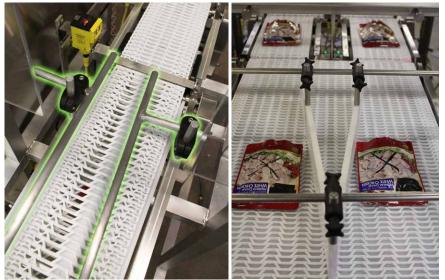

# **Innovative Design Features**

Infeed conveyor (left) ensures smooth product transition by consistent belt speeds, which improve performance.

This heavy-duty stainless steel divert ensures tens of thousands of trouble-free cycles.

Heavy-duty bearings provide long service life.

Incline checkweigher with inline divert to remove out-of-weight packages

Modular plastic belting - with individually replaceable sections (blue highlight) - makes replacement and washdown a breeze.