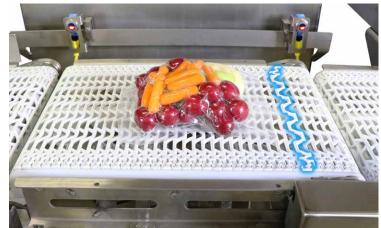

# **Optional Features**

Optional product guides can be used for a variety of functions, including keeping products from tipping or aligning product for traveling squarely across the scale.

# ZEN PORK BELLY PORK BELLY

Optional pacer belt can be used to ensure products are evenly spaced thereby reducing weighing errors.

Stainless steel transition plates allow small diameter products to easily transfer without tipping.