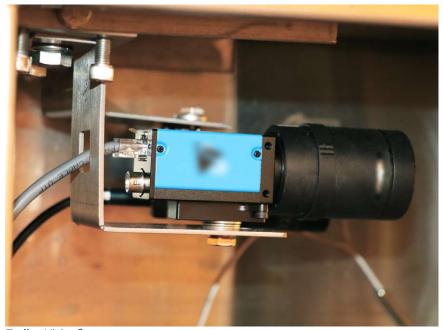

Vision® system is designed for harsh environments, provides easy maintenance, guaranteed reading rates exceeding 99.5% with proper maintenance, and has been redesigned using the latest technology in digital imagery, with over 40,353,607 numeric identities available and no duplicates made.

Trolley Vision® has a unique pattern of holes in each trolley. This pattern of holes gives each trolley a unique number, similar to a license plate. As each carcass passes by the reader, an automatic reading is taken. Trolley Vision® is built to handle harsh packinghouse conditions. It is simple to operate and very reliable. Trolley Vision® has been used in over 25 plants internationally. With many years of development and fine tuning, we are ready to help you get the carcass tracking system you need!



Trolley Vision® camera







Actual screen shot of trolley



## VANDE BERG S C \ L E S