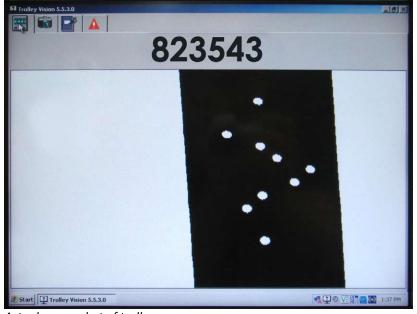

Trolley Vision® has a unique pattern of holes in each trolley. This pattern of holes gives each trolley a unique number, similar to a license plate. As each carcass passes by the reader, an automatic reading is taken. Trolley Vision® is built to handle harsh packinghouse conditions. It is simple to operate and very reliable. Trolley Vision® has been used in over 25 plants internationally. With many years of development and fine tuning, we are ready to help you get the carcass tracking system you need!

Trolley Vision® camera

Actual screen shot of trolley