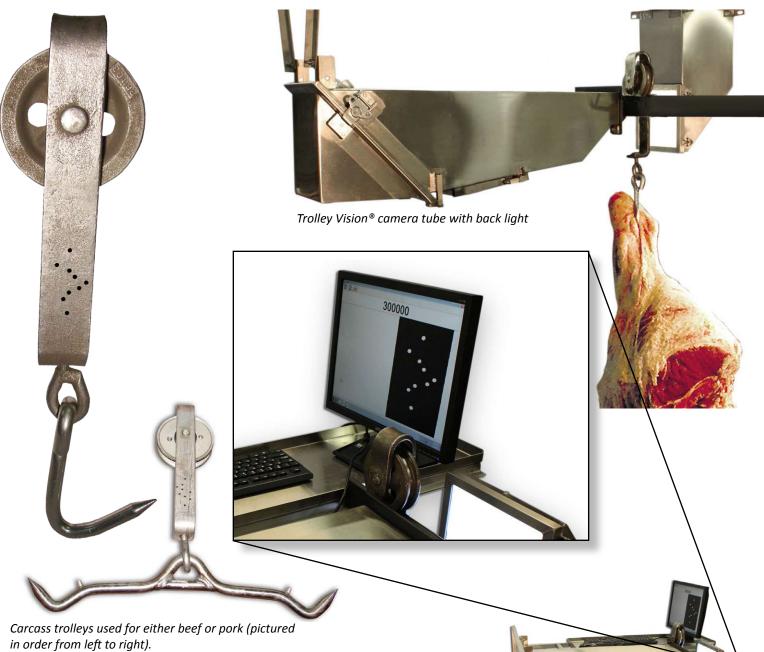

Trolley Vision® has a unique pattern of holes in each trolley. This pattern of holes gives each trolley a unique number, similar to a license plate. As each carcass passes by the reader, an automatic reading is taken. Trolley Vision® is built to handle harsh packinghouse conditions. It is simple to operate and very reliable. Trolley Vision® has been used in over 25 plants internationally. With many years of development and fine tuning, we are ready to help you get the carcass tracking system you need!

Trolley Vision® camera

Actual screen shot of trolley