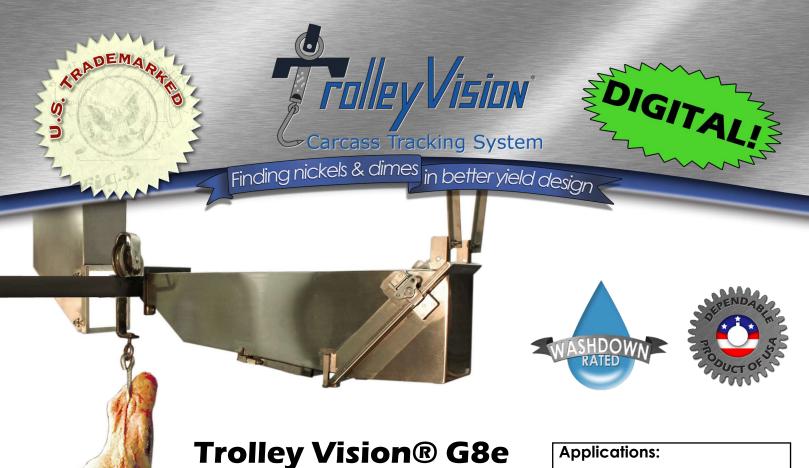

- Grade Identification
- Kill-floor Yield Tracking
- Specie Yield Performance
- Supplier Yield Performance
- Traceability

The Vande Berg Scales Trolley Vision® system is designed for harsh environments, provides easy maintenance, guaranteed reading rates exceeding 99.5% with proper maintenance, and has been redesigned using the latest technology in digital imagery, with over 40,353,607 numeric identities available and no duplicates made.

Trolley Vision® has a unique pattern of holes in each trolley. This pattern of holes gives each trolley a unique number, similar to a license plate. As each carcass passes by the reader, an automatic reading is taken. Trolley Vision® is built to handle harsh packinghouse conditions. It is simple to operate and very reliable. Trolley Vision® has been used in over 25 plants internationally. With many years of development and fine tuning, we are ready to help you get the carcass tracking system you need!